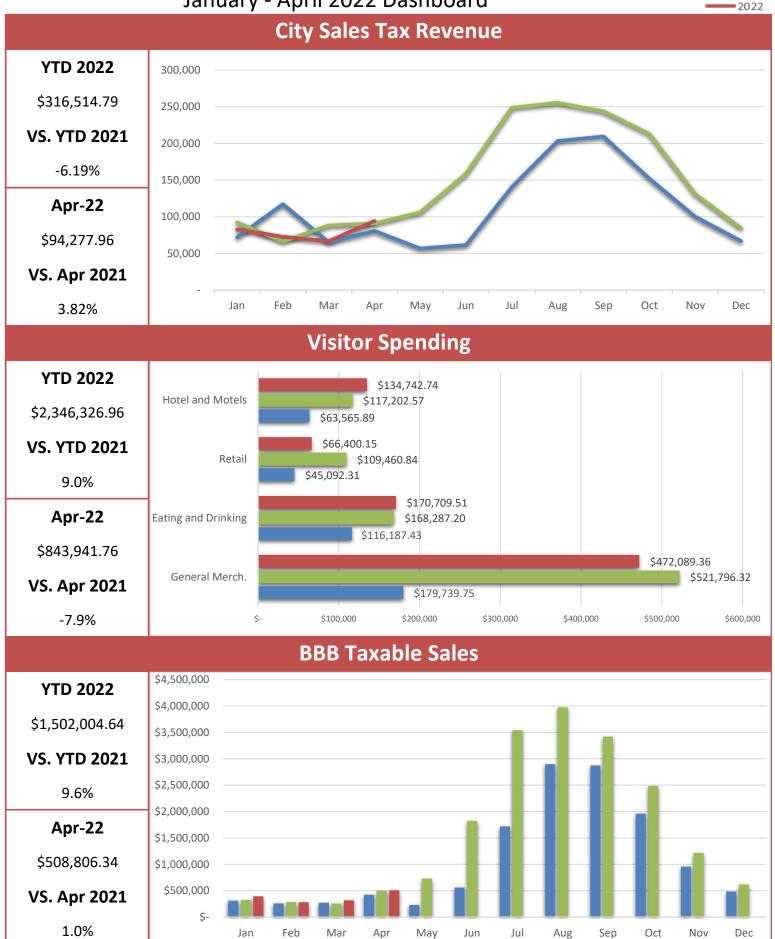

## Wall-Badlands Area Chamber of Commerce

2021

2020

January - April 2022 Dashboard



#### 2020 Wall-Badlands Area Chamber of Commerce 2021 January - April 2022 Dashboard 2022 **Badlands National Park Recreational Visitation** 350,000 **YTD 2022** 300,000 85,756 250,000 **VS. YTD 2021** 200,000 57.5% 150,000 Apr-22 100,000 34,943 50,000 **VS. Apr 2021** -18.3% **Minuteman Missile National Historic Site Recreational Visitation YTD 2022** 40,000 35,000 11,442 30,000 **VS. YTD 2021** 25,000 -5.3% 20,000 Apr-22 15,000 5,006 10,000 5,000 **VS. Apr 2021** 7.6% Jul May Nov Aug Sep Dec **National Grasslands Visitor Center Recreational Visitation YTD 2022** Nov 0 Oct Sep Aug Jul Apr-22 Jun May 0

3,000

2,000

4,000

5,000

6,000

7,000

8,000

Apr Mar

1,000

#### 2020

## **Wall-Badlands Area Chamber of Commerce**

January - April 2022 Dashboard

2021



**VS. Apr 2021** 

-6.76