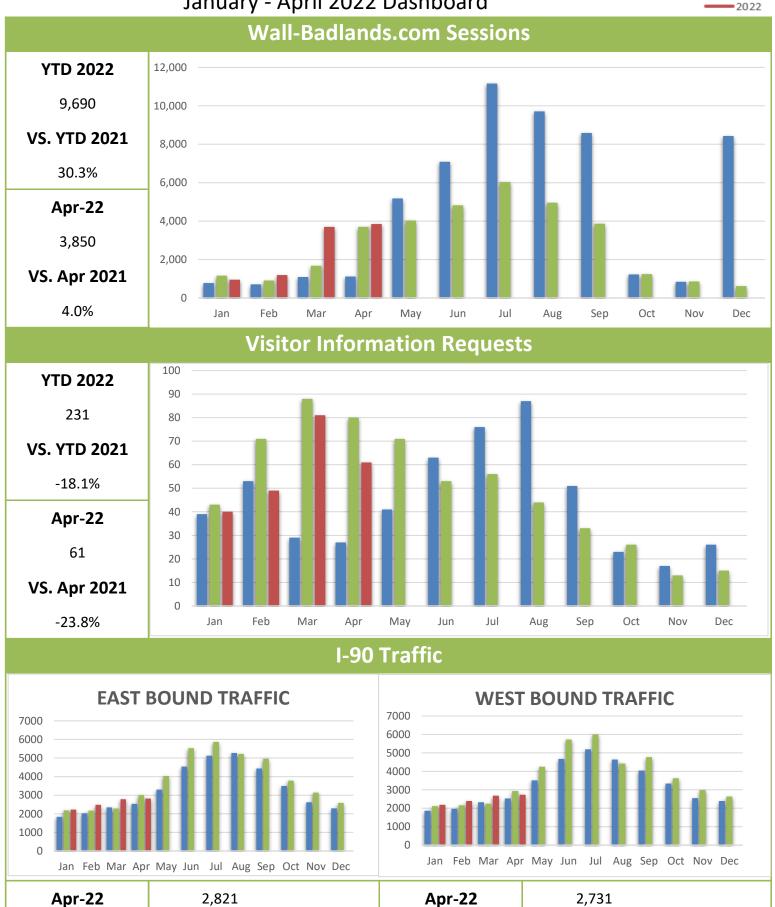

y - April 2022 Dashboard



#### 2020 Wall-Badlands Area Chamber of Commerce 2021 January - April 2022 Dashboard 2022 **Badlands National Park Recreational Visitation** 350,000 **YTD 2022** 300,000 85,756 250,000 **VS. YTD 2021** 200,000 57.5% 150,000 Apr-22 100,000 34,943 50,000 **VS. Apr 2021** -18.3% **Minuteman Missile National Historic Site Recreational Visitation YTD 2022** 40,000 35,000 11,442 30,000 **VS. YTD 2021** 25,000 -5.3% 20,000 Apr-22 15,000 5,006 10,000 5,000 **VS. Apr 2021** 7.6% Jul May Nov Aug Sep Dec **National Grasslands Visitor Center Recreational Visitation YTD 2022** Nov 0 Oct Sep Aug Jul Apr-22 Jun May 0

3,000

2,000

4,000

5,000

6,000

7,000

8,000

Apr Mar

1,000

#### 2020

## **Wall-Badlands Area Chamber of Commerce**

January - April 2022 Dashboard

2021



**VS. Apr 2021** 

-6.76%

**VS. Apr 2021** 

-5.84%

### Wall-Badlands Area Chamber of Commerce

January - April 2022 Dashboard

# **Report Definitions:**

-YTD: Year-To-Date

- -City Sales Tax Revenue: The amount of sales, use, and municipal gross receipts tax paid to the city per month.
- -Visitor Spending: Volume of general taxable sales reported by Tourism-related businesses.
- -BBB Taxable Sales: The one percent municipal gross receipts tax (BBB tax) is imposed on alcoholic beverages, eating establishments, lodging accommodations, admissions to places of amusement, athletic and cultural events.
- **-Recreational Visits:** The total number of visitors through government attractions.
- -Web Sessions: User interactions with the Chamber website that take place within any given time fra