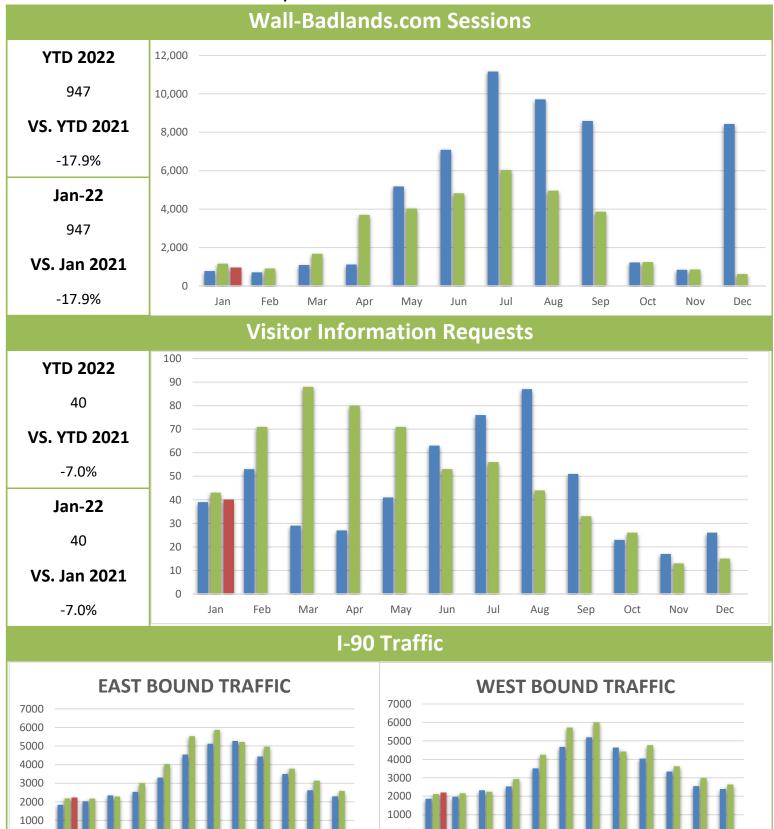

#### Wall-Badlands Area Chamber of Commerce 2021 January 2022 Dashboard 2022 **Badlands National Park Recreational Visitation** 350,000 **YTD 2022** 300,000 12,671 250,000 **VS. YTD 2021** 200,000 -15.0% 150,000 Jan-22 100,000 12,671 50,000 VS. Jan 2021 -15.0% **Minuteman Missile National Historic Site Recreational Visitation YTD 2022** 40,000 35,000 1,459 30,000 **VS. YTD 2021** 25,000 -53.8% 20,000 Jan-22 15,000 1,459 10,000 5,000 VS. Jan 2021 -53.8% Jun Jul May Nov Aug Sep Dec **National Grasslands Visitor Center Recreational Visitation YTD 2022** Nov 0 Oct Sep Aug Jul Jan-22 Jun May 0 Apr