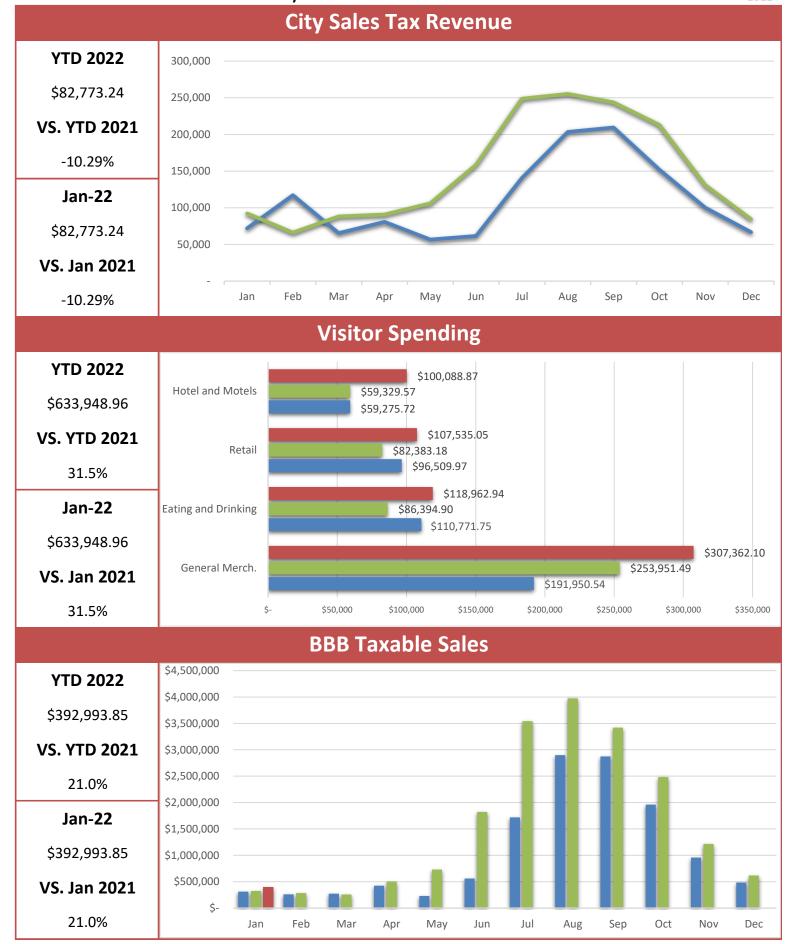

#### Wall-Badlands Area Chamber of Commerce 2021 January 2022 Dashboard 2022 **Badlands National Park Recreational Visitation** 350,000 **YTD 2022** 300,000 12,671 250,000 **VS. YTD 2021** 200,000 -15.0% 150,000 Jan-22 100,000 12,671 50,000 VS. Jan 2021 -15.0% **Minuteman Missile National Historic Site Recreational Visitation YTD 2022** 40,000 35,000 1,459 30,000 **VS. YTD 2021** 25,000 -53.8% 20,000 Jan-22 15,000 1,459 10,000 5,000 VS. Jan 2021 -53.8% Jun Jul May Nov Aug Sep Dec **National Grasslands Visitor Center Recreational Visitation YTD 2022** Nov 0 Oct Sep Aug Jul Jan-22 Jun May 0 Apr