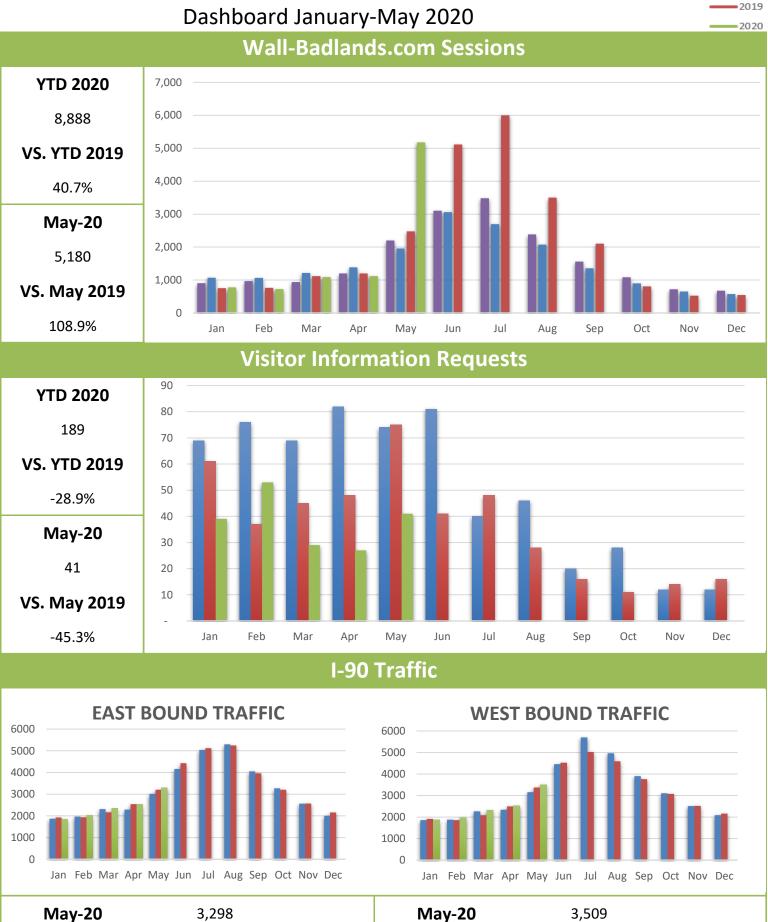

# **Report Definitions:**

-YTD: Year-To-Date

- -City Sales Tax Revenue: The amount of sales, use, and municipal gross recipts tax paid to the city per month.
- -Visitor Spending: Volume of general taxable sales reported by Tourism-related businesses.
- -BBB Taxable Sales: The one percent municipal gross receipts tax (BBB tax) is imposed on alcoholic beverages, eating establishments, lodging accommodations, admissions to places of amusement, athletic and cultural events.
- **-Recreational Visits:** The total number of visitors through government attractions.
- -Web Sessions: User interactions with the Chamber website that take place within any given time frame. A single session can contain multiple page views.
- -Information Requests: Information requests are defined as the number of visitors who request printed information from the Wall-Badlands Area Chamber of Commerce office.
- -Occupancy: Rooms sold divided by rooms available multiplied by 100. Occupancy is always expressed as a percentage of rooms occupied from the first calendar day of the month to the last calendar day of the month as compared to the same month the previous year.
- -I 90 Traffic: The average number of vehicles that travel on SD Interstate 90 in a day.