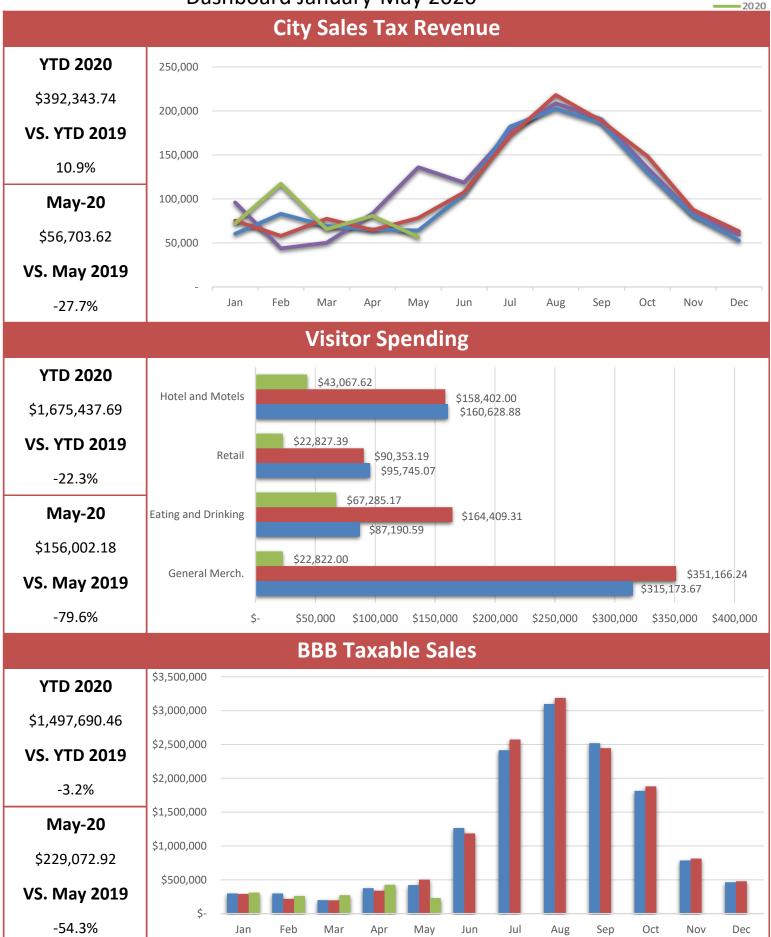

# **Report Definitions:**

-YTD: Year-To-Date

- -City Sales Tax Revenue: The amount of sales, use, and municipal gross recipts tax paid to the city per month.
- -Visitor Spending: Volume of general taxable sales reported by Tourism-related businesses.
- -BBB Taxable Sales: The one percent municipal gross receipts tax (BBB tax) is imposed on alcoholic beverages, eating establishments, lodging accommodations, admissions to places of amusement, athletic and cultural events.
- **-Recreational Visits:** The total number of visitors through government attractions.
- -Web Sessions: User interactions with the Chamber website that take place within any given time frame. A single session can contain multiple page views.
- -Information Requests: Information requests are defined as the number of visitors who request printed information from the Wall-Badlands Area Chamber of Commerce office.
- -Occupancy: Rooms sold divided by rooms available multiplied by 100. Occupancy is always expressed as a percentage of rooms occupied from the first calendar day of the month to the last calendar day of the month as compared to the same month the previous year.
- -I 90 Traffic: The average number of vehicles that travel on SD Interstate 90 in a day.